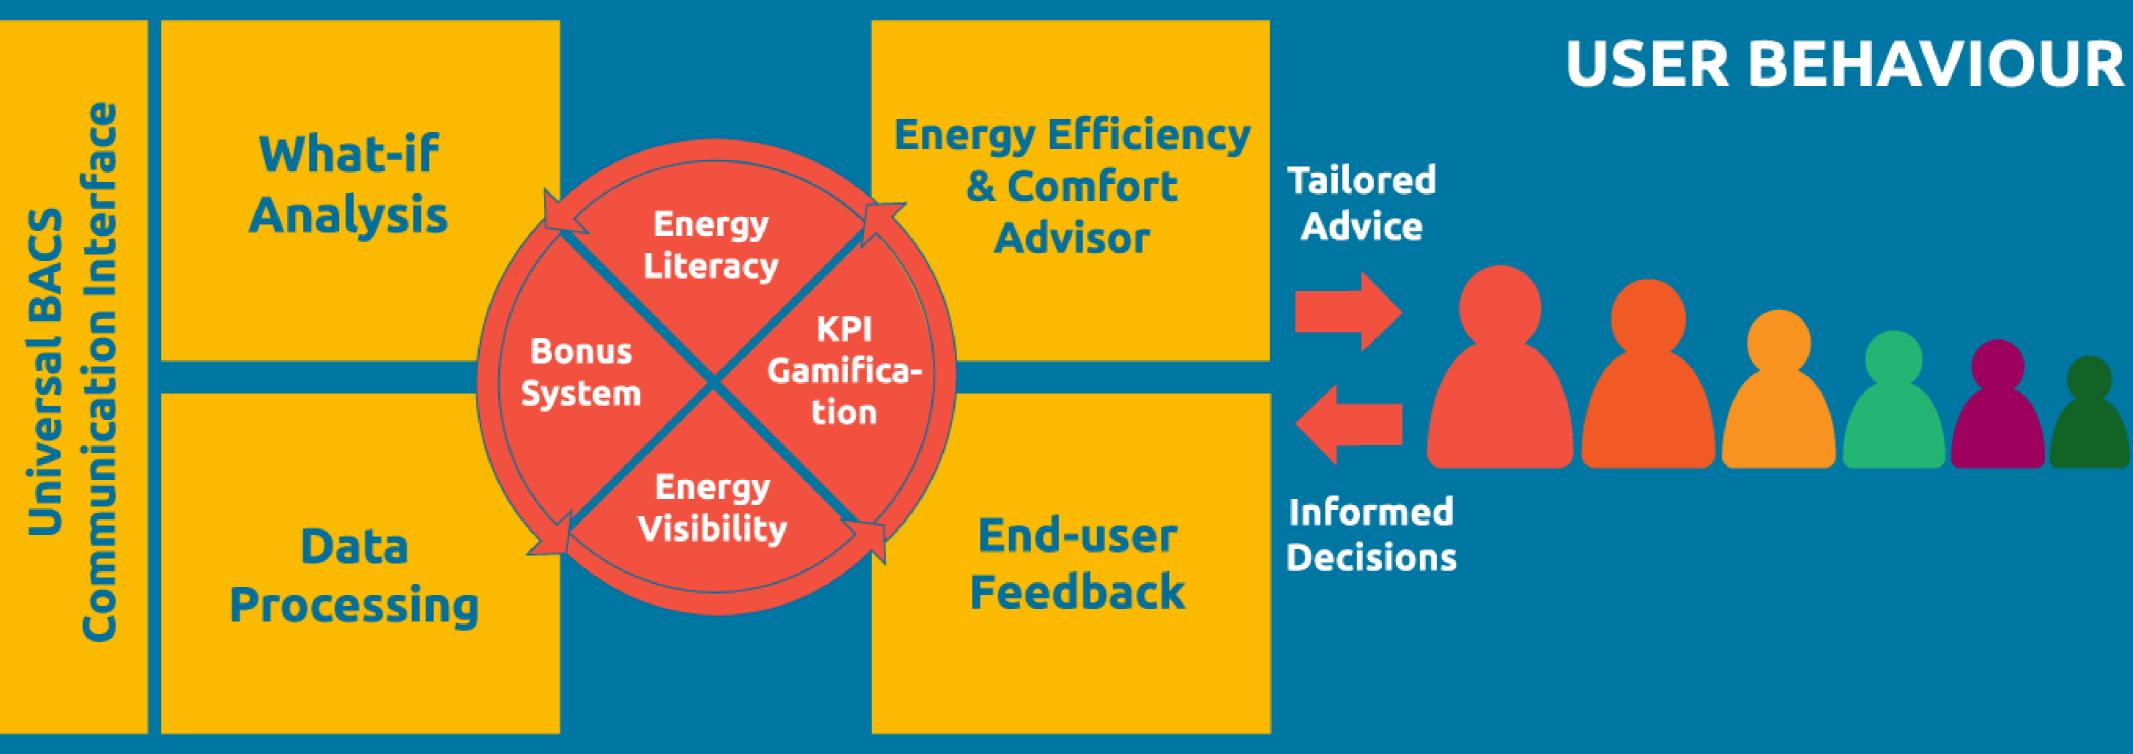

## EMPOWER TOOLS BEHAVIOURAL CHANGE INTERVENTIONS

**BACS Add-ons** 

**BUILDING PERFORMANCE** 

**End-users solutions** 

### eTEACHER empower tools are a set of ICT solutions classified into:

BACS ADD-ONS

- Collect information from the building
- Pre-process data to focus on relevant metrics
- Explore potential energy conservation measures
- Post-process data to have high impact on users behavior

#### END-USERS APPLICATIONS

- Provide tailored advice according to energy conservation measures
- Collect end-users feedback on indoor environmental quality
- Integrate ICT-based behavioural change techniques